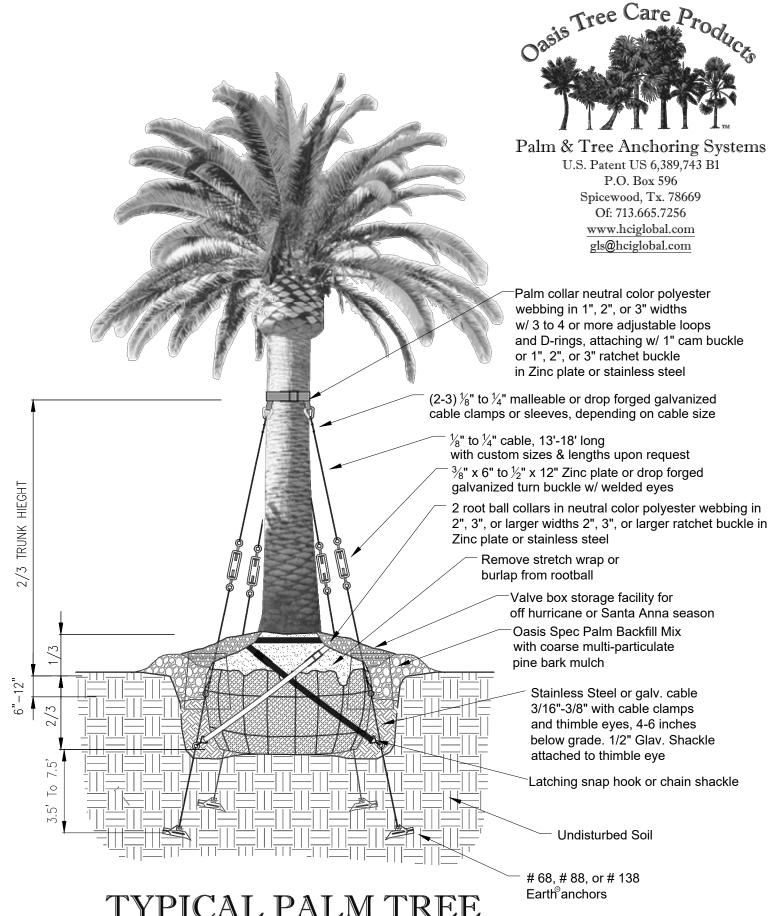

## TYPICAL PALM TREE

**NOTES: All Oasis Tree Care Products are** superior quality multipart systems which include everything for the secure anchoring of palms and other trees. The systems consist of neutral color high strength polyester webbing in 2", 3" or larger widths. Attached are 3-4 or more adjustable loops & D-rings in compatible sizes to the webbing with a 1" cam buckle or a 1", 2", or 3" Ratchet buckle. Cabling is 7x19 galvanized aircraft cable from  $\frac{1}{8}$ " to  $\frac{1}{4}$ " or larger, if needed, including a  $\frac{3}{8}$ " x 6" to  $\frac{1}{2}$ " x 12" turnbuckles. Completing the systems are  $\frac{1}{8}$ " to ½" cable clamps. Combined with Complete Root Ball system. Strap A

All hardware sizes on details can be specified based on the tree size and specific load requirements. As well all steel components are either zinc plate, Malleable, drop forged galvanized or may be specified in Stainless steel if desired.