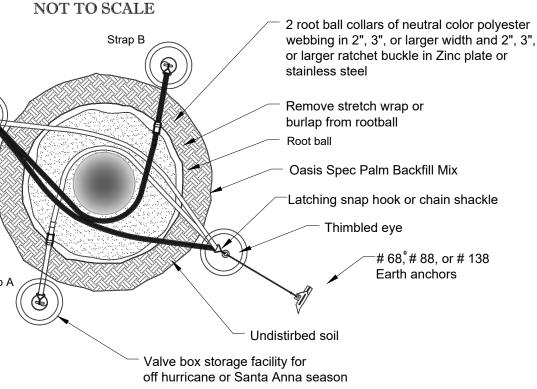

## TYPICAL PALM TREE

**NOTES: All Oasis Tree Care Products are** superior quality multipart systems which include everything for the secure anchoring of palms and other trees. The systems consist of neutral color high strength polyester webbing in 2", 3" or larger widths. Attached are 3-4 or more adjustable loops & D-rings in compatible sizes to the webbing with a 1" cam buckle or a 1", 2", or 3" Ratchet buckle. Cabling is 7x19 galvanized aircraft cable from  $\frac{1}{8}$ " to  $\frac{1}{4}$ " or larger, if needed, including a  $\frac{3}{8}$ " x 6" to  $\frac{1}{2}$ " x 12" turnbuckles. Completing the systems are  $\frac{1}{8}$ " to ½" cable clamps. Combined with Complete Root Ball system. Strap A

All hardware sizes on details can be specified based on the tree size and specific load requirements. As well all steel components are either zinc plate, Malleable, drop forged galvanized or may be specified in Stainless steel if desired.